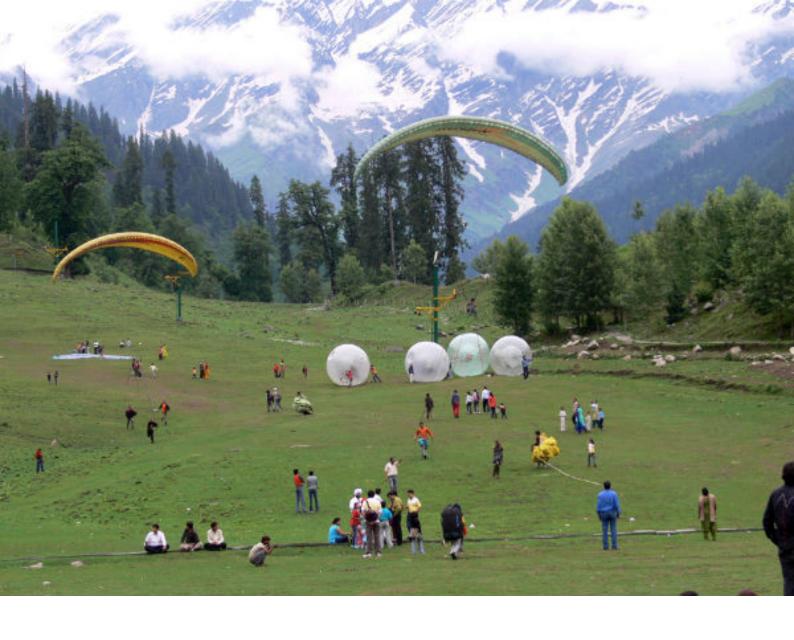

## **DAY 5 SOLANG VALLEY TOUR**

After breakfast, Visit Solang Valley for adventure activities like skiing, paragliding, and snow activities (seasonal). . Overnight stay in Manali.