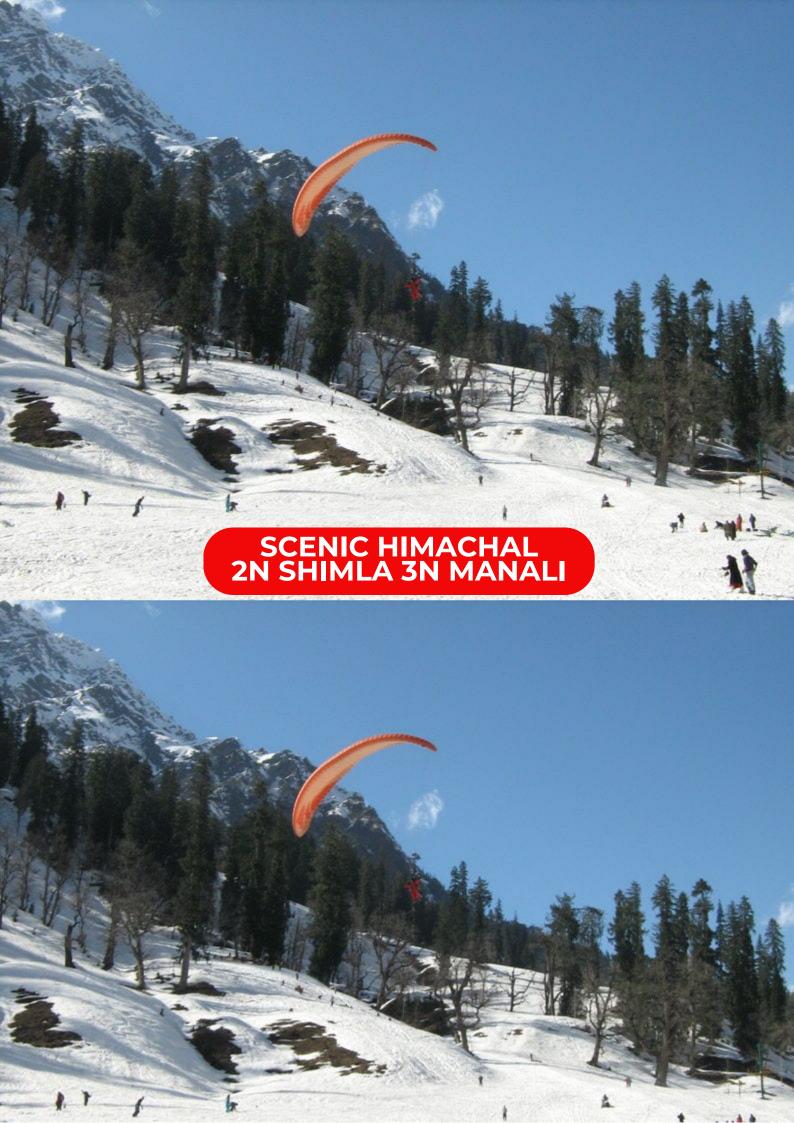

## **DAY 5 SOLANG VALLEY TOUR**

After breakfast, Visit Solang Valley for adventure activities like skiing, paragliding, and snow activities (seasonal). . Overnight stay in Manali.