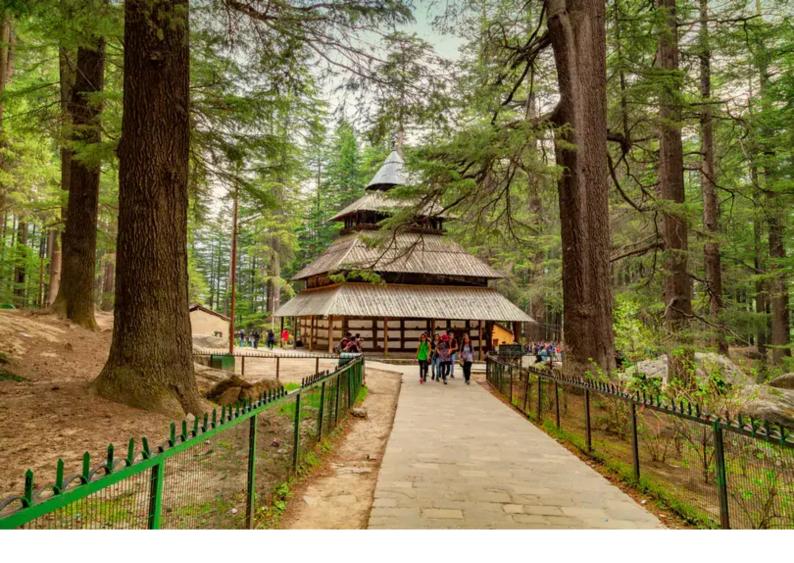

## **DAY 2 KUFRI & SHIMLA SIGHTSEEING**

After breakfast Visit Kufri, known for its panoramic views and adventure activities. Explore The Ridge, Christ Church, The Mall Road & Jakhoo Temple(on direct payment basis by taxi union). Enjoy shopping and local delicacies at Mall Road. Overnight stay in Shimla.